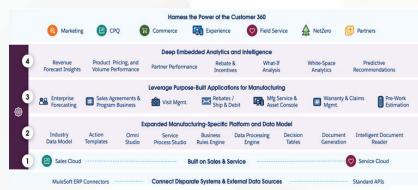

## INTRODUCING SALESFORCE **MANUFACTURING CLOUD**

Manufacturing Cloud is a specialized industry solution developed by Salesforce specifically for the manufacturing sector. Manufacturing Cloud extends Sales Cloud and Service Cloud with industry-specific capabilities. It is designed to address the unique needs and challenges of manufacturers by providing a comprehensive set of tools and capabilities to streamline operations, optimize sales processes, and improve collaboration within the organization.

Some of the key features of Manufacturing cloud includes (above Sales and Service cloud)

Order management

management

**Real-time Insights** and Analytics

Rebate management