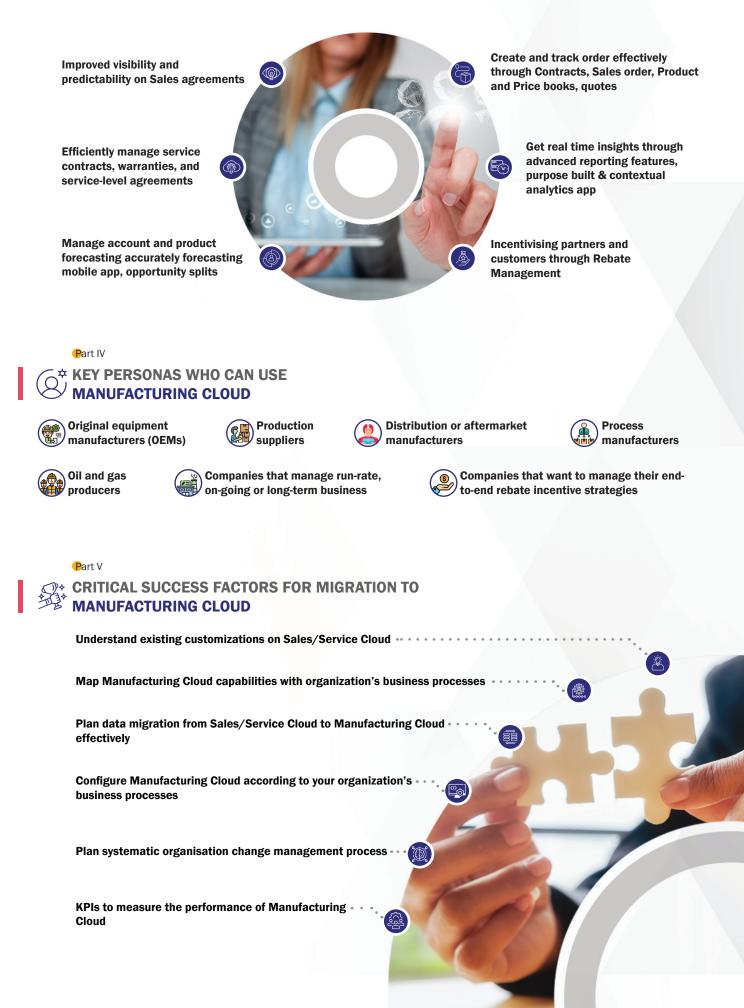

Some of the key features of Manufacturing cloud includes (above Sales and Service cloud)

Order management

management

**Real-time Insights** and Analytics

Rebate management

Enable Manufacturing Cloud with rich analytics and insights

Upgrade to newer Manufacturing Cloud features like service, warranty and preventive maintenance